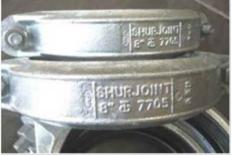

Shurjoint flexible coupling had been selected for guarantee the fire protection piping performance utilized from size 3" through 8". About 200 set of Shurjoint #7705 flexible coupling in conjunction with hot dip galvanized steel pipe from PACIFIC PLC is installed in fire protection piping of this coal conveyor supply tunnel.